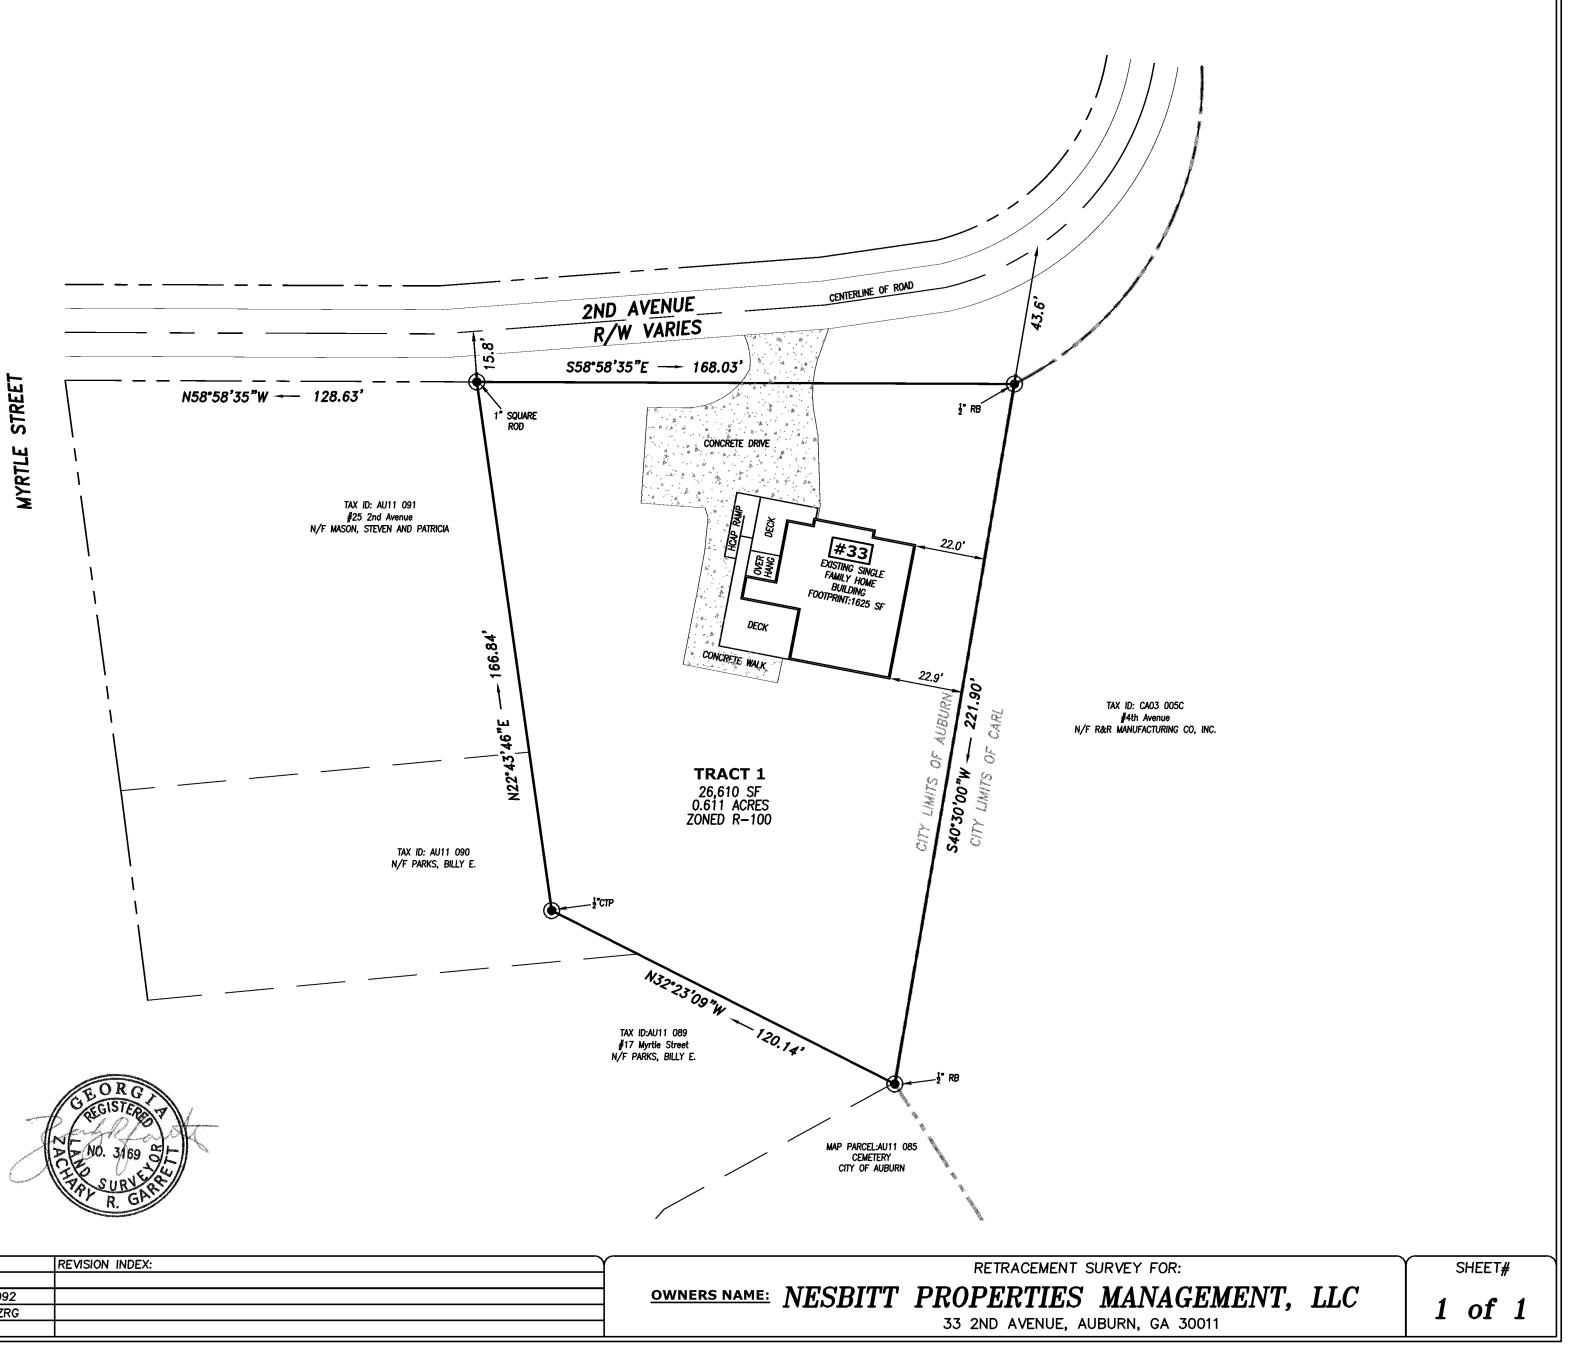

### **SURVEY NOTES:**

1. THE FIELD DATA UPON WHICH THIS PLAT IS BASED HAS A CLOSURE PRECISION OF 1 FOOT IN 10,000 FEET AND WAS NOT ADJUSTED. 2. THIS PLAT HAS BEEN CALCULATED FOR CLOSURE AND IS FOUND TO HAVE AN ACCURACY OF 1 FOOT IN 100,000 FEET.

- 3. LINEAR AND ANGULAR MEASUREMENTS WERE OBTAINED WITH A TRIMBLE S5 ROBOTIC TOTAL STATION.
- 4. ALL IRON PINS SET ARE 1/2" REBARS UNLESS NOTED OTHERWISE. 5. THIS SURVEY WAS PERFORMED WITHOUT THE BENEFIT OF A CERTIFIED

TITLE PACKAGE. ALL MATTERS OF TITLE ARE EXCEPTED. 6. IT IS HEREBY CERTIFIED THAT ALL MONUMENTS AND IMPROVEMENTS SHOWN HEREON ACTUALLY EXIST EXCEPT AS OTHERWISE NOTED, AND THE

THEIR LOCATION, SIZE, TYPE AND MATERIAL ARE CORRECTLY SHOWN.

# **ZONING NOTES:**

THIS PROPERTY IS ZONED R100 BUILDING SETBACKS FOR THIS ZONING ARE AS FOLLOWS: FRONT: 50' SIDE: 15' REAR: 40'

#### **DEED AND PLAT REFERENCES:**

1. WARRANTY DEED FOR NESBITT PROPERTIES MANAGEMENT, LLC RECORDED IN DEED BOOK 2025, PG 41 OF BARROW COUNTY, GEORGIA LAND RECORDS. 2. PLAT FOR GEORGIA DOWNS, RECORDED IN PLAT BOOK 20, PAGE 108 OF BARROW COUNTY, GEORGIA LAND RECORDS.

50'B/L

39.2'

15

BL

N37°01'35'

ד

206.22

1/2" OTP FOUND

Ĺ

EXISTING HOME

BUILDING FOOTPRINT:

<u>40'\_B/L</u>

1845 SF

DECK

20' B/L

LOT 11

(PB 20, PG 108)

0.837 ACRES ZONED R-100

S62°39'37"W — 162.07'

36,469 SF

PORCH

DATE

TAX ID:AU11 015 #12 Autry Road N/F MMW Management, Inc. DB 1898, PG 256 ZONED C-1

## SURVEYORS CERTIFICATION (iii):

This plat is a retracement of an existing parcel or parcels of land and does not subdivide or create a new parcel or make any changes to any real property boundaries. The recording information of the documents, maps, plats, or other instruments which created the parcel or parcles are stated hereon. RECORDATION OF THIS PLAT DOES NOT IMPLY APPROVAL OF ANY LOCAL JURISDICTION, AVAILABILITY OF PERMITS, COMPLIANCE WITH LOCAL REGULATIONSOR REQUIREMENTS, OR SUITABILITY FOR ANY USE OR PURPOSE OF THIS LAND, Furthermore, the undersigned land surveyorcertifies that this plat complies with the minimum technical standards for property surveys in Georgia as set forth in the rules and regulations of the Georgia Board of Registration for Professional Engineers and Land Surveyors and as set forth in O.C.G.A Section 15-6-67.

R. Hand N 10/08/2020

ZACHARY R. GARRETT GEORGIA REGISTERED LAND SURVEYOR #3169

ORG NO. 3169

| GARRETT LAND SURVEYING, LLC | STATE: GEORGIA     |                  | REVISION INDEX: |       |
|-----------------------------|--------------------|------------------|-----------------|-------|
| 604 WARREN WAY              | COUNTY: BARROW     | GMD: 1740        |                 |       |
| WINDER, GA 30680            | CITY: N/A          | TAX ID: AU11 013 |                 | OWNER |
| 770-883-2609                |                    | DRAFTED BY: ZRG  |                 |       |
| garrettlandsurvey@gmail.com | DATE OF FIELD WORK | ::10/07/2020     |                 |       |