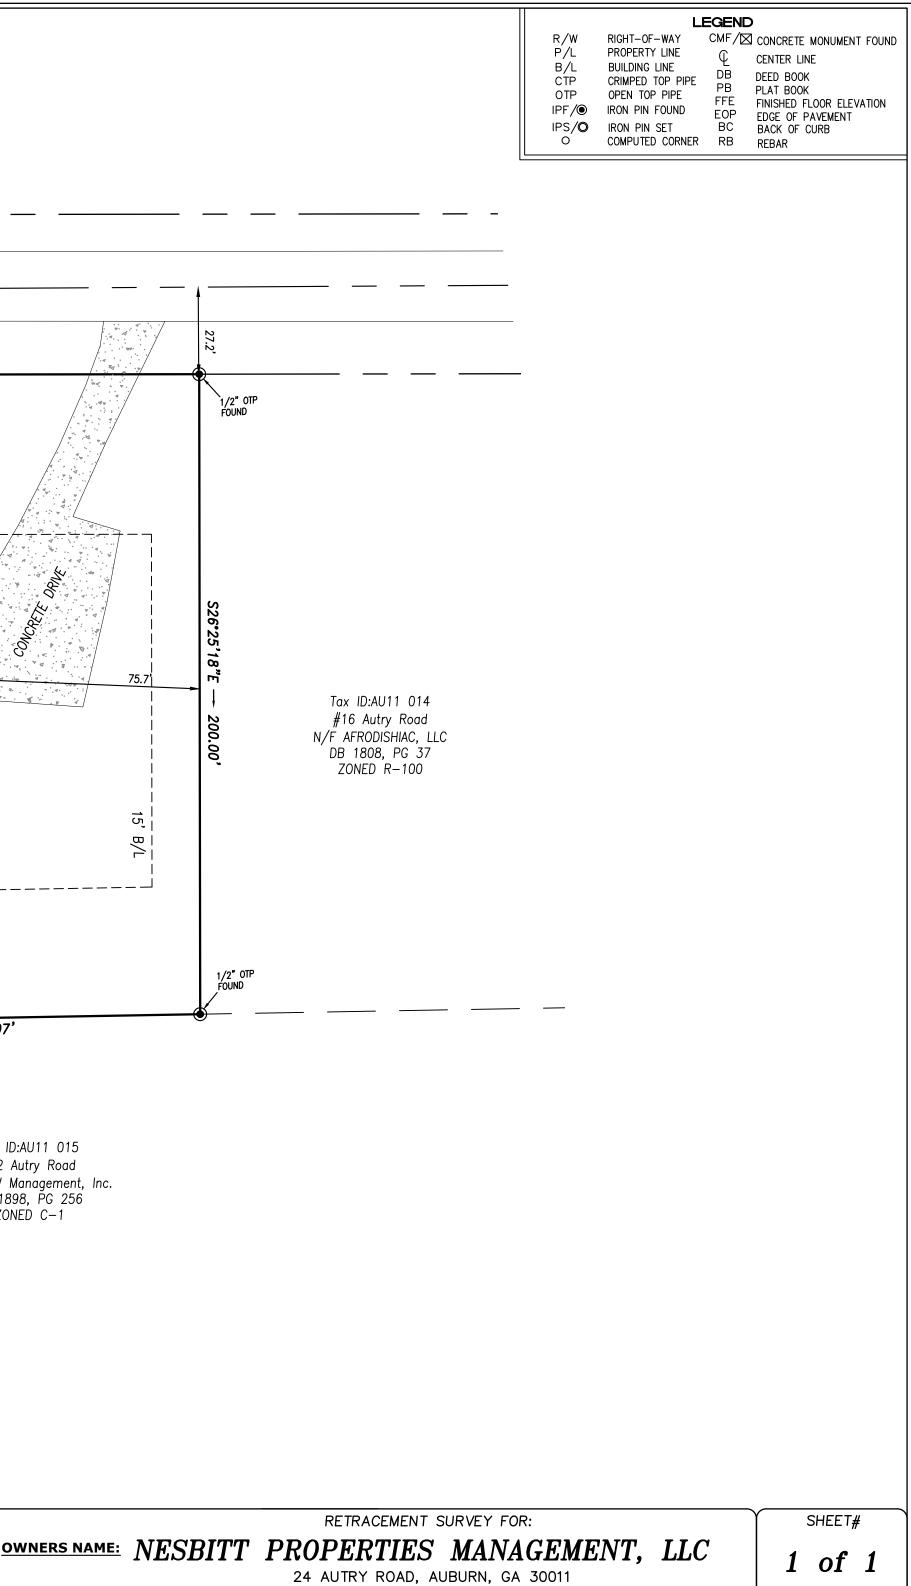

### **SURVEY NOTES:**

1. THE FIELD DATA UPON WHICH THIS PLAT IS BASED HAS A CLOSURE PRECISION OF 1 FOOT IN 10,000 FEET AND WAS NOT ADJUSTED. 2. THIS PLAT HAS BEEN CALCULATED FOR CLOSURE AND IS FOUND TO HAVE AN ACCURACY OF 1 FOOT IN 100,000 FEET.

- 3. LINEAR AND ANGULAR MEASUREMENTS WERE OBTAINED WITH A TRIMBLE S5 ROBOTIC TOTAL STATION.
- 4. ALL IRON PINS SET ARE 1/2" REBARS UNLESS NOTED OTHERWISE. 5. THIS SURVEY WAS PERFORMED WITHOUT THE BENEFIT OF A CERTIFIED

TITLE PACKAGE. ALL MATTERS OF TITLE ARE EXCEPTED. 6. IT IS HEREBY CERTIFIED THAT ALL MONUMENTS AND IMPROVEMENTS SHOWN HEREON ACTUALLY EXIST EXCEPT AS OTHERWISE NOTED, AND THE

THEIR LOCATION, SIZE, TYPE AND MATERIAL ARE CORRECTLY SHOWN.

# **ZONING NOTES:**

THIS PROPERTY IS ZONED R100 BUILDING SETBACKS FOR THIS ZONING ARE AS FOLLOWS: FRONT: 50' SIDE: 15' REAR: 40'

#### **DEED AND PLAT REFERENCES:**

1. WARRANTY DEED FOR NESBITT PROPERTIES MANAGEMENT, LLC RECORDED IN DEED BOOK 2025, PG 41 OF BARROW COUNTY, GEORGIA LAND RECORDS. 2. PLAT FOR GEORGIA DOWNS, RECORDED IN PLAT BOOK 20, PAGE 108 OF BARROW COUNTY, GEORGIA LAND RECORDS.

50'B/L

39.2'

15

BL

N37°01'35'

ד

206.22

1/2" OTP FOUND

Ĺ

EXISTING HOME

BUILDING FOOTPRINT:

<u>40'\_B/L</u>

1845 SF

DECK

20' B/L

LOT 11

(PB 20, PG 108)

0.837 ACRES ZONED R-100

S62°39'37"W — 162.07'

36,469 SF

PORCH

DATE

TAX ID:AU11 015 #12 Autry Road N/F MMW Management, Inc. DB 1898, PG 256 ZONED C-1