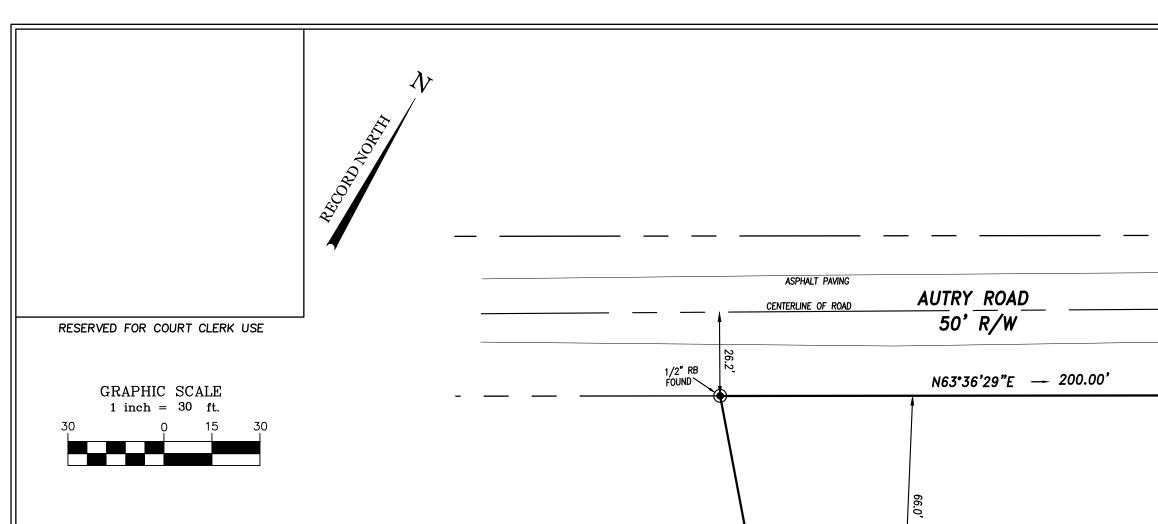

### **SURVEY NOTES:**

1. THE FIELD DATA UPON WHICH THIS PLAT IS BASED HAS A CLOSURE PRECISION OF 1 FOOT IN 10,000 FEET AND WAS NOT ADJUSTED. 2. THIS PLAT HAS BEEN CALCULATED FOR CLOSURE AND IS FOUND TO HAVE AN ACCURACY OF 1 FOOT IN 100,000 FEET.

- 3. LINEAR AND ANGULAR MEASUREMENTS WERE OBTAINED WITH A TRIMBLE S5 ROBOTIC TOTAL STATION.
- 4. ALL IRON PINS SET ARE 1/2" REBARS UNLESS NOTED OTHERWISE. 5. THIS SURVEY WAS PERFORMED WITHOUT THE BENEFIT OF A CERTIFIED

TITLE PACKAGE. ALL MATTERS OF TITLE ARE EXCEPTED. 6. IT IS HEREBY CERTIFIED THAT ALL MONUMENTS AND IMPROVEMENTS SHOWN HEREON ACTUALLY EXIST EXCEPT AS OTHERWISE NOTED, AND THE

THEIR LOCATION, SIZE, TYPE AND MATERIAL ARE CORRECTLY SHOWN.

# **ZONING NOTES:**

THIS PROPERTY IS ZONED R100 BUILDING SETBACKS FOR THIS ZONING ARE AS FOLLOWS: FRONT: 50' SIDE: 15' REAR: 40'

#### **DEED AND PLAT REFERENCES:**

1. WARRANTY DEED FOR NESBITT PROPERTIES MANAGEMENT, LLC RECORDED IN DEED BOOK 2025, PG 41 OF BARROW COUNTY, GEORGIA LAND RECORDS. 2. PLAT FOR GEORGIA DOWNS, RECORDED IN PLAT BOOK 20, PAGE 108 OF BARROW COUNTY, GEORGIA LAND RECORDS.